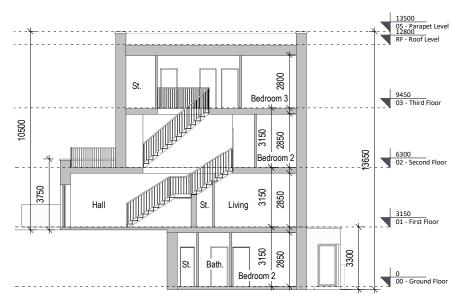

2 Left Elevation / Party Wall Section 1:200

Right Elevation / Party Wall Section 1:200

4 Section 1 1: 200

Duplex Type D3A and D3B (Mid Terrace) Elevations and Section

D3A GIA D3B 45.5 Level 00 61.7 7.7 Level 01 60.3 Level 02 60.3 Level 03 Total (m2) 107.2 128.3