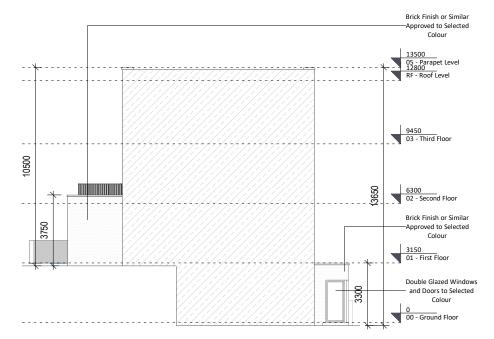

2 Left Elevation / Party Wall Section 1:200

Right Elevation / Party Wall Section 1:200

4 Section 1 1: 200

Duplex Type D3A and D3B (Mid Terrace) Elevations and Section

D3A GIA D3B 45.5 Level 00 61.7 7.7 Level 01 60.3 Level 02 60.3 Level 03 Total (m2) 107.2 128.3