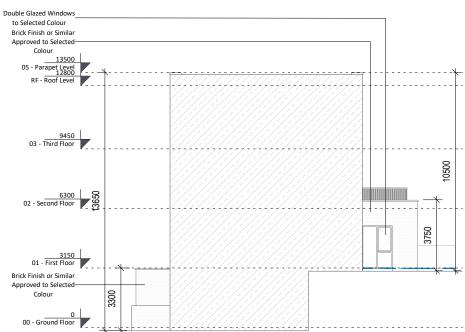

2 Left Elevation / Party Wall Section 1:200

Right Elevation / Party Wall Section 1:200

4 Section 1 1: 200

Duplex Type D3A and D3B (Mid Terrace) Elevations and Section

D3A GIA D3B 45.5 Level 00 61.7 7.7 Level 01 60.3 Level 02 60.3 Level 03 Total (m2) 107.2 128.3