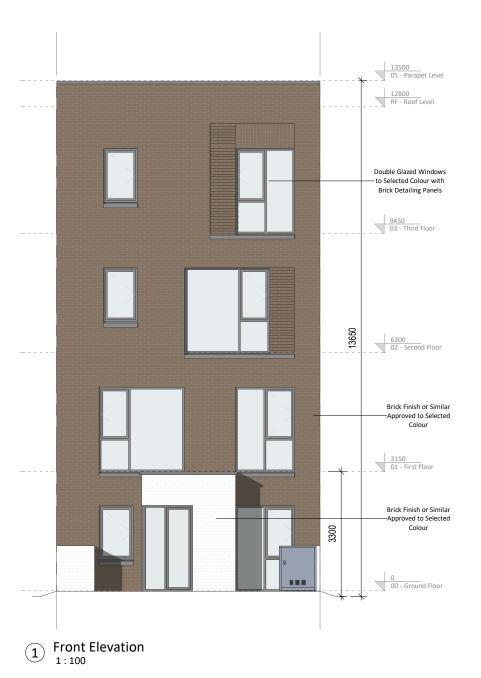

2 Left Elevation / Party Wall Section 1:200

Right Elevation / Party Wall Section 1:200

4 Section 1 1: 200

Duplex Type D3A and D3B (Mid Terrace) Elevations and Section

D3A GIA D3B 45.5 Level 00 61.7 7.7 Level 01 60.3 Level 02 60.3 Level 03 Total (m2) 107.2 128.3

Knockrabo Phase 2 Mt. Anville Road, Dublin 14

tle: Duplex Type D3A and D3B (Mid Terrace) Elevations and Section o.: 1307G-OMP-D3A-ZZ-DR-A-1001