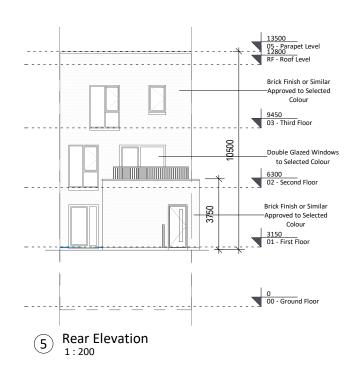

2 Left Elevation / Party Wall Section 1:200

Right Elevation / Party Wall Section 1:200

4 Section 1 1: 200

Duplex Type D3A and D3B (Mid Terrace) Elevations and Section

D3A GIA D3B 45.5 Level 00 61.7 7.7 Level 01 60.3 Level 02 60.3 Level 03 Total (m2) 107.2 128.3